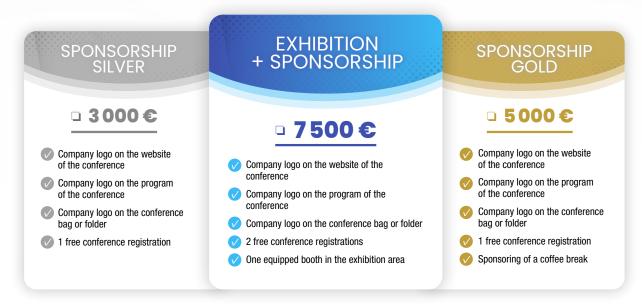

## SPONSORING FORM

To be returned to congres@see.asso.fr



All rates are VAT excl. \*Additional Information (Compulsory) - a: Your company is registered in France, so French VAT 20% is due - b: Your company belongs to European Union, and is outside France, VAT is not applicable (you will have to auto declare your VAT to your own fiscal authorities). Please indicate hereafter the VAT number of the entity which will be billed - c: Your company is outside Europe, VAT is not applicable.

## **PAYMENT**

| □ Bank transfer in Euros made payable to "SEE / MEA2024" with no charge for the beneficiary Bank Address |
|----------------------------------------------------------------------------------------------------------|
| BNP PARISBAS TO <b>ULOUSE</b> - Bank # 30004, Bank code # 01017, Account # 00010059749, RIB code 03      |
| IBAN code : FR76 3000 4